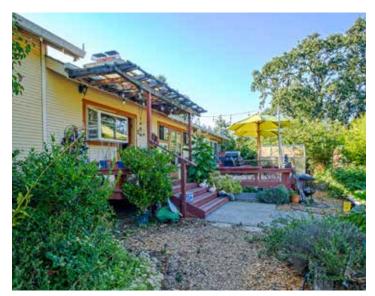

The House & Studio

3/1 1,330 square foot Main House + 1/1 480 sf studio apartment (could be reconnected to be a 4/2 1,810 sf home)
25% TIC (tenants in common) share of whole property (includes 4 additional rentals co-owned by partners)
Share offered at \$779,000\*

0

Studio